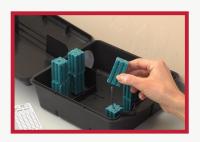

## **PRODUCT FEATURES:**

- ▶ Professionally Responsible: Improves the quality of service
  - Helps reduce risk of accidental exposure
- ▶ Fully Functional: Use as a monitoring station or bait station
  - Use Trapper T-Rex Rat Snap Trap in the feeding chamber or set forward in runway
  - Large bait capacity holds up to 2 lbs. of bait and comes with vertical securing rods
  - Rigid, heavy-duty plastic polymer construction to withstand temperature
  - Compact size to fit in tighter baiting situations
- ▶ Easy to Use: Maximizes technician productivity
  - Rounded interior walls for quick clean-up
  - Bell two-prong key provides easy access without extra hassle
  - Multiple station securing options with textured base