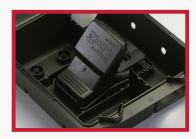

## **PRODUCT FEATURES:**

- ▶ Professionally Responsible: Improves the quality of service
  - Helps reduce risk of accidental exposure
- ▶ Fully Functional: Use as a monitoring station or bait station
  - Use Trapper T-Rex Rat Snap Trap in the feeding chamber or set forward in runway
  - Large bait capacity holds up to 2 lbs. of bait and comes with vertical securing rods
  - Rigid, heavy-duty plastic polymer construction to withstand temperature
  - Compact size to fit in tighter baiting situations
- ▶ Easy to Use: Maximizes technician productivity
  - Rounded interior walls for quick clean-up
  - Bell two-prong key provides easy access without extra hassle
  - Multiple station securing options with textured base