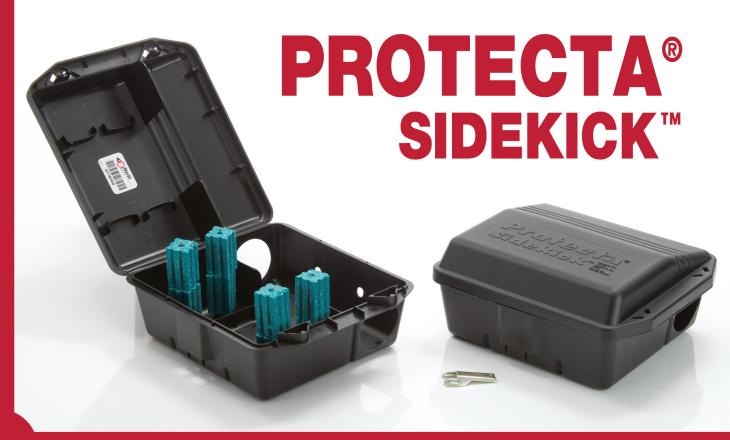

## **PRODUCT FEATURES:**

- ▶ Professionally Responsible: Improves the quality of service
  - Helps reduce risk of accidental exposure
- ▶ Fully Functional: Use as a monitoring station or bait station
  - Use Trapper T-Rex Rat Snap Trap in the feeding chamber or set forward in runway
  - Large bait capacity holds up to 2 lbs. of bait and comes with vertical securing rods
  - Rigid, heavy-duty plastic polymer construction to withstand temperature
  - Compact size to fit in tighter baiting situations
- ▶ Easy to Use: Maximizes technician productivity
  - Rounded interior walls for quick clean-up
  - Bell two-prong key provides easy access without extra hassle
  - Multiple station securing options with textured base

Protecta Sidekick SK4500

CASE QTY 6 stations

THE WORLD LEADER IN RODENT CONTROL TECHNOLOGY®

Madison, Wisconsin 53704 USA I Ph: (608) 241-0202 I Fax: (608) 241-9631

www.belllabs.com